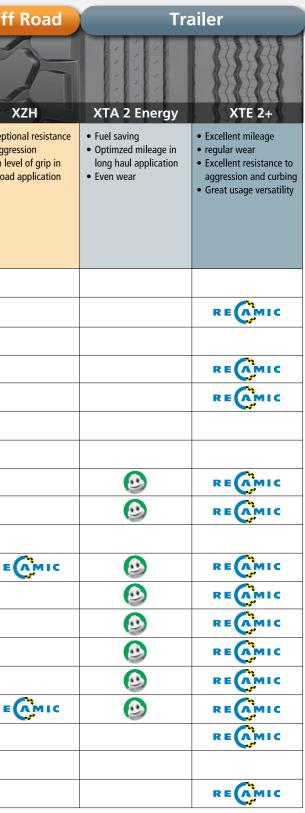

## **Retread Product Range**

|             | Long Dista                                                                                                                                                                             |                                                                                                                                                                                                                                                           | nce Long Distance & Regional           |                                                                                                                                                                                                                                                                           |                                               | Urban                                                                                                                                                           |                                                                                         | On/off Road                                                                                                    |                                                                                   | Off                                                                       |  |
|-------------|----------------------------------------------------------------------------------------------------------------------------------------------------------------------------------------|-----------------------------------------------------------------------------------------------------------------------------------------------------------------------------------------------------------------------------------------------------------|----------------------------------------|---------------------------------------------------------------------------------------------------------------------------------------------------------------------------------------------------------------------------------------------------------------------------|-----------------------------------------------|-----------------------------------------------------------------------------------------------------------------------------------------------------------------|-----------------------------------------------------------------------------------------|----------------------------------------------------------------------------------------------------------------|-----------------------------------------------------------------------------------|---------------------------------------------------------------------------|--|
|             | XZA 2+ Energy                                                                                                                                                                          | XDA 2 Energy                                                                                                                                                                                                                                              | XZE 2+                                 | XDE 2+                                                                                                                                                                                                                                                                    | XDE 2                                         | XZU 3 💮                                                                                                                                                         | XZY-2 HTR                                                                               | XZY 3                                                                                                          | XDY 3                                                                             |                                                                           |  |
| Tyre size   | <ul> <li>Very low rolling<br/>resistance providing<br/>low fuel consumption</li> <li>Specific tread compound<br/>more resistance to<br/>abrasion</li> <li>Low rolling noise</li> </ul> | <ul> <li>Very low rolling<br/>resistance providing low<br/>fuel consumption</li> <li>High mileage on long<br/>haul activity</li> <li>Tread pattern more<br/>resistance to medium<br/>aggression</li> <li>Transversal and<br/>longitudinal grip</li> </ul> | <ul> <li>Good resistance to</li> </ul> | <ul> <li>Excellent mileage due to<br/>pattern designed for<br/>torque transmission</li> <li>Good resistance to tread<br/>aggression</li> <li>Great usage versatility<br/>for any kind of condition</li> <li>Optimized adherence for<br/>diversified conditions</li> </ul> | applications <ul> <li>High mileage</li> </ul> | <ul> <li>Exceptional mileage</li> <li>Adherence specially<br/>developed for slippery<br/>urban surface</li> <li>Low rolling noise</li> <li>Even wear</li> </ul> | <ul> <li>Excellent resistance to aggression</li> <li>On / off road adherence</li> </ul> | <ul> <li>Excellent resistance to<br/>aggression</li> <li>On / off road motricity</li> <li>Even wear</li> </ul> | <ul> <li>Exceptional traction</li> <li>Auto-cleaning grooves<br/>(mud)</li> </ul> | <ul> <li>Exceptio<br/>to aggre</li> <li>High leve<br/>off road</li> </ul> |  |
| 8.25R16     |                                                                                                                                                                                        |                                                                                                                                                                                                                                                           |                                        |                                                                                                                                                                                                                                                                           | REAMIC                                        |                                                                                                                                                                 |                                                                                         |                                                                                                                |                                                                                   |                                                                           |  |
| 9.5R17.5    |                                                                                                                                                                                        |                                                                                                                                                                                                                                                           |                                        |                                                                                                                                                                                                                                                                           | REAMIC                                        | ]                                                                                                                                                               |                                                                                         |                                                                                                                |                                                                                   |                                                                           |  |
| 205/75R17.5 |                                                                                                                                                                                        |                                                                                                                                                                                                                                                           |                                        |                                                                                                                                                                                                                                                                           | REAMIC                                        |                                                                                                                                                                 |                                                                                         |                                                                                                                |                                                                                   |                                                                           |  |
| 215/75R17.5 |                                                                                                                                                                                        |                                                                                                                                                                                                                                                           |                                        |                                                                                                                                                                                                                                                                           | REAMIC                                        |                                                                                                                                                                 |                                                                                         |                                                                                                                |                                                                                   |                                                                           |  |
| 225/75R17.5 |                                                                                                                                                                                        |                                                                                                                                                                                                                                                           |                                        |                                                                                                                                                                                                                                                                           | REAMIC                                        |                                                                                                                                                                 |                                                                                         |                                                                                                                |                                                                                   |                                                                           |  |
| 225/80R17.5 |                                                                                                                                                                                        |                                                                                                                                                                                                                                                           |                                        |                                                                                                                                                                                                                                                                           | REAMIC                                        |                                                                                                                                                                 |                                                                                         |                                                                                                                |                                                                                   |                                                                           |  |
| 225/90R17.5 |                                                                                                                                                                                        |                                                                                                                                                                                                                                                           |                                        |                                                                                                                                                                                                                                                                           | REAMIC                                        |                                                                                                                                                                 |                                                                                         |                                                                                                                |                                                                                   |                                                                           |  |
| 245/70R19.5 |                                                                                                                                                                                        |                                                                                                                                                                                                                                                           |                                        |                                                                                                                                                                                                                                                                           | REAMIC                                        | $\textcircled{\textbf{O}}$                                                                                                                                      |                                                                                         |                                                                                                                |                                                                                   |                                                                           |  |
| 265/70R19.5 |                                                                                                                                                                                        |                                                                                                                                                                                                                                                           |                                        |                                                                                                                                                                                                                                                                           | REAMIC                                        |                                                                                                                                                                 |                                                                                         |                                                                                                                |                                                                                   |                                                                           |  |
| 10R22.5     |                                                                                                                                                                                        |                                                                                                                                                                                                                                                           |                                        | ٩                                                                                                                                                                                                                                                                         | REAMIC                                        |                                                                                                                                                                 |                                                                                         |                                                                                                                |                                                                                   |                                                                           |  |
| 11R22.5     | <b></b>                                                                                                                                                                                | REAMIC                                                                                                                                                                                                                                                    | ٨                                      | ٩                                                                                                                                                                                                                                                                         | REAMIC                                        | <b>(</b>                                                                                                                                                        | REAMIC                                                                                  | ٢                                                                                                              | ۲                                                                                 | R E (                                                                     |  |
| 12R22.5     | Ø                                                                                                                                                                                      | REAMIC                                                                                                                                                                                                                                                    |                                        | Ð                                                                                                                                                                                                                                                                         | REAMIC                                        |                                                                                                                                                                 | REAMIC                                                                                  | Ø                                                                                                              |                                                                                   |                                                                           |  |
| 255/70R22.5 |                                                                                                                                                                                        |                                                                                                                                                                                                                                                           |                                        |                                                                                                                                                                                                                                                                           |                                               |                                                                                                                                                                 |                                                                                         |                                                                                                                |                                                                                   |                                                                           |  |
| 275/70R22.5 |                                                                                                                                                                                        | REAMIC                                                                                                                                                                                                                                                    |                                        | Ð                                                                                                                                                                                                                                                                         | REAMIC                                        | RE AMIC                                                                                                                                                         | REAMIC                                                                                  |                                                                                                                |                                                                                   |                                                                           |  |
| 275/80R22.5 | ٢                                                                                                                                                                                      | REAMIC                                                                                                                                                                                                                                                    | ٨                                      | ٩                                                                                                                                                                                                                                                                         | REAMIC                                        |                                                                                                                                                                 | REAMIC                                                                                  |                                                                                                                |                                                                                   |                                                                           |  |
| 295/80R22.5 | <u></u>                                                                                                                                                                                | REAMIC                                                                                                                                                                                                                                                    | ۷                                      | ٩                                                                                                                                                                                                                                                                         | REAMIC                                        | RE AMIC                                                                                                                                                         | REAMIC                                                                                  | ٢                                                                                                              | ۷                                                                                 | R E (                                                                     |  |
| 315/80R22.5 | ۲                                                                                                                                                                                      | REAMIC                                                                                                                                                                                                                                                    | ٨                                      | ٩                                                                                                                                                                                                                                                                         | REAMIC                                        |                                                                                                                                                                 | REAMIC                                                                                  |                                                                                                                | ٨                                                                                 |                                                                           |  |
| 305/70R22.5 |                                                                                                                                                                                        | REAMIC                                                                                                                                                                                                                                                    |                                        | Ð                                                                                                                                                                                                                                                                         | REAMIC                                        |                                                                                                                                                                 | REAMIC                                                                                  |                                                                                                                |                                                                                   |                                                                           |  |
| 385/65R22.5 |                                                                                                                                                                                        |                                                                                                                                                                                                                                                           |                                        |                                                                                                                                                                                                                                                                           |                                               |                                                                                                                                                                 |                                                                                         | •                                                                                                              |                                                                                   |                                                                           |  |

Note: • Product offer is based on Michelin Tread selector 2011 - VI • Images for illustration purposes only and may change without notice \* Can only be fitted to a Michelin case. • For sizes and patterns not listed please contact your local supplier